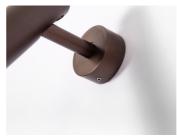

## WL3182

# 3W Surface Mounted/Recessed Mounted LED Reading Light

## Description

Surface Mounted/Recessed Mounted Installation Available; 55D Adjustable; IP20;

#### **Finish**

Black/White/Bronze

### Material

Aluminium