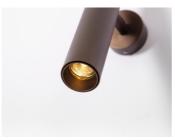

## WL3182

# 3W Surface Mounted/Recessed Mounted LED Reading Light

## Description

Surface Mounted/Recessed Mounted Installation Available; 55D Adjustable; IP20;

#### **Finish**

Black/White/Bronze

### Material

Aluminium