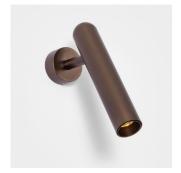

# 3W Surface Mounted/Recessed Mounted LED Reading Light

## Description

Surface Mounted/Recessed Mounted Installation Available; 55D Adjustable; IP20;

#### **Finish**

Black/White/Bronze

### Material

Aluminium