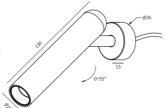

## Description

Surface Mounted/Recessed Mounted Installation Available; 55D Adjustable; IP20;